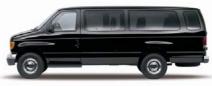

**Lincoln L Navigator:** Up to six Passengers

Hourly rates \$75.00 Per hour 4 hour minimum

Four hour \$405.00 Six hour \$585.00 **Seven Hours \$656.00** 

Up to thirteen Passengers **Ford E350:** Hourly rates \$75.00 Per hour 4 hour minimum