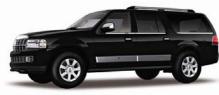

**Lincoln L Navigator:** Up to six Passengers

Hourly rates \$75.00 Per hour 4 hour minimum

Four hour \$405.00 Six hour \$585.00 **Seven Hours \$656.00** 

Up to thirteen Passengers **Ford E350:** Hourly rates \$75.00 Per hour 4 hour minimum